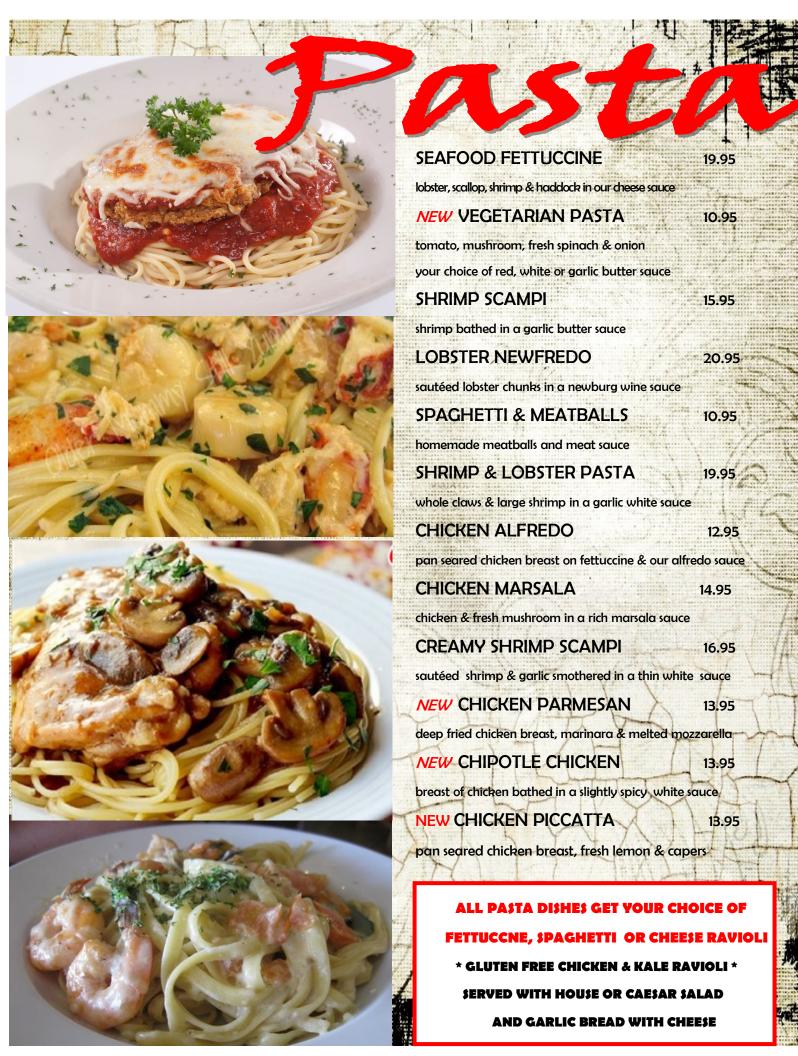

? LIVER N ONIONS 10.95

beef liver sautéed with fresh onions

NEW

BACON CHEESEY CHICKEN 13.95 pan seared chicken breast covered with cheese

### STICKY BOURBON CHICKEN 12.95

grilled chicken breasts bathed in a rich bourbon sauce

### CHICKEN BRUSCHETTA 11.95

pan seared skinless chicken breasts topped with tomatoes, chili peppers & seasoned croutons

### CHICKEN TENDER DINNER 10.95

hand cut chicken & battered

ABOVE ENTREES ARE SERVED WITH CHOICE OF 2 SIDES

FRENCH FRIES, MAC N CHEESE, MASHED POTATO, BAKED POTATO, BROCCOLI, PICKLED BEETS, GREEN BEANS, COLESLAW, GARDEN OR CAESAR SALAD ktra SEASONED FRIES, ONION RINGS, SWEET POTATO FRIES OR SPICY POTATO BITES

CONSUMING RAW OR UNDERCOOKED MEAT, POULTRY, SEAFOOD, SHELLFISH, VEGETABLE & EGGS MAY INCREASE YOUR RISK OF FOOD-BOURNE ILLNESSES



Seafood Specialties

HADDOCK CASSEROLE 17.95 generous portion of haddock broiled & topped with mashed potato & cheese SESAME CRUSTED, BROILED OR BLACKENED SALMON 16.95 skinless filet cooked the way you like SCALLOP BAKE 19.95 sea scallops broiled to perfection topped with a buttery crumb topping BAKED STUFFED HADDOCK 16.95 1/2 pound of haddock stuffed with our seafood stuffing with white sauce SEAFOOD IMPERIAL 19.95 lobster, shrimp, haddock & scallop sautéed in our rich cheese sauce SEARED AHI TUNA 16.95 sashimi grade tuna lightly seared SAUTEED LOBSTER CLAW DINNER 23.95 claws lightly sautéed in butter - no cracker required TAILS, TAILS & MORE TAILS (4 TOTAL) 34.95 TAILS & TAILS (2 TOTAL) 22.95 fresh steamed lobster tails served with warm butter LOBSTER NEWBURG 23.95 1/4 pound of freshly