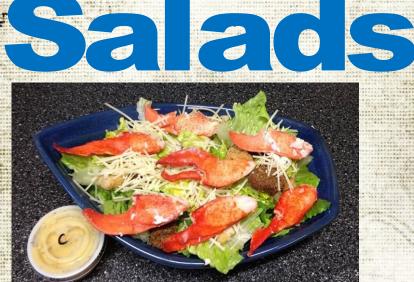

### LOBSTER CAESAR SALAD 21.95

classic caesar salad topped with 6-8 picked lobster claws